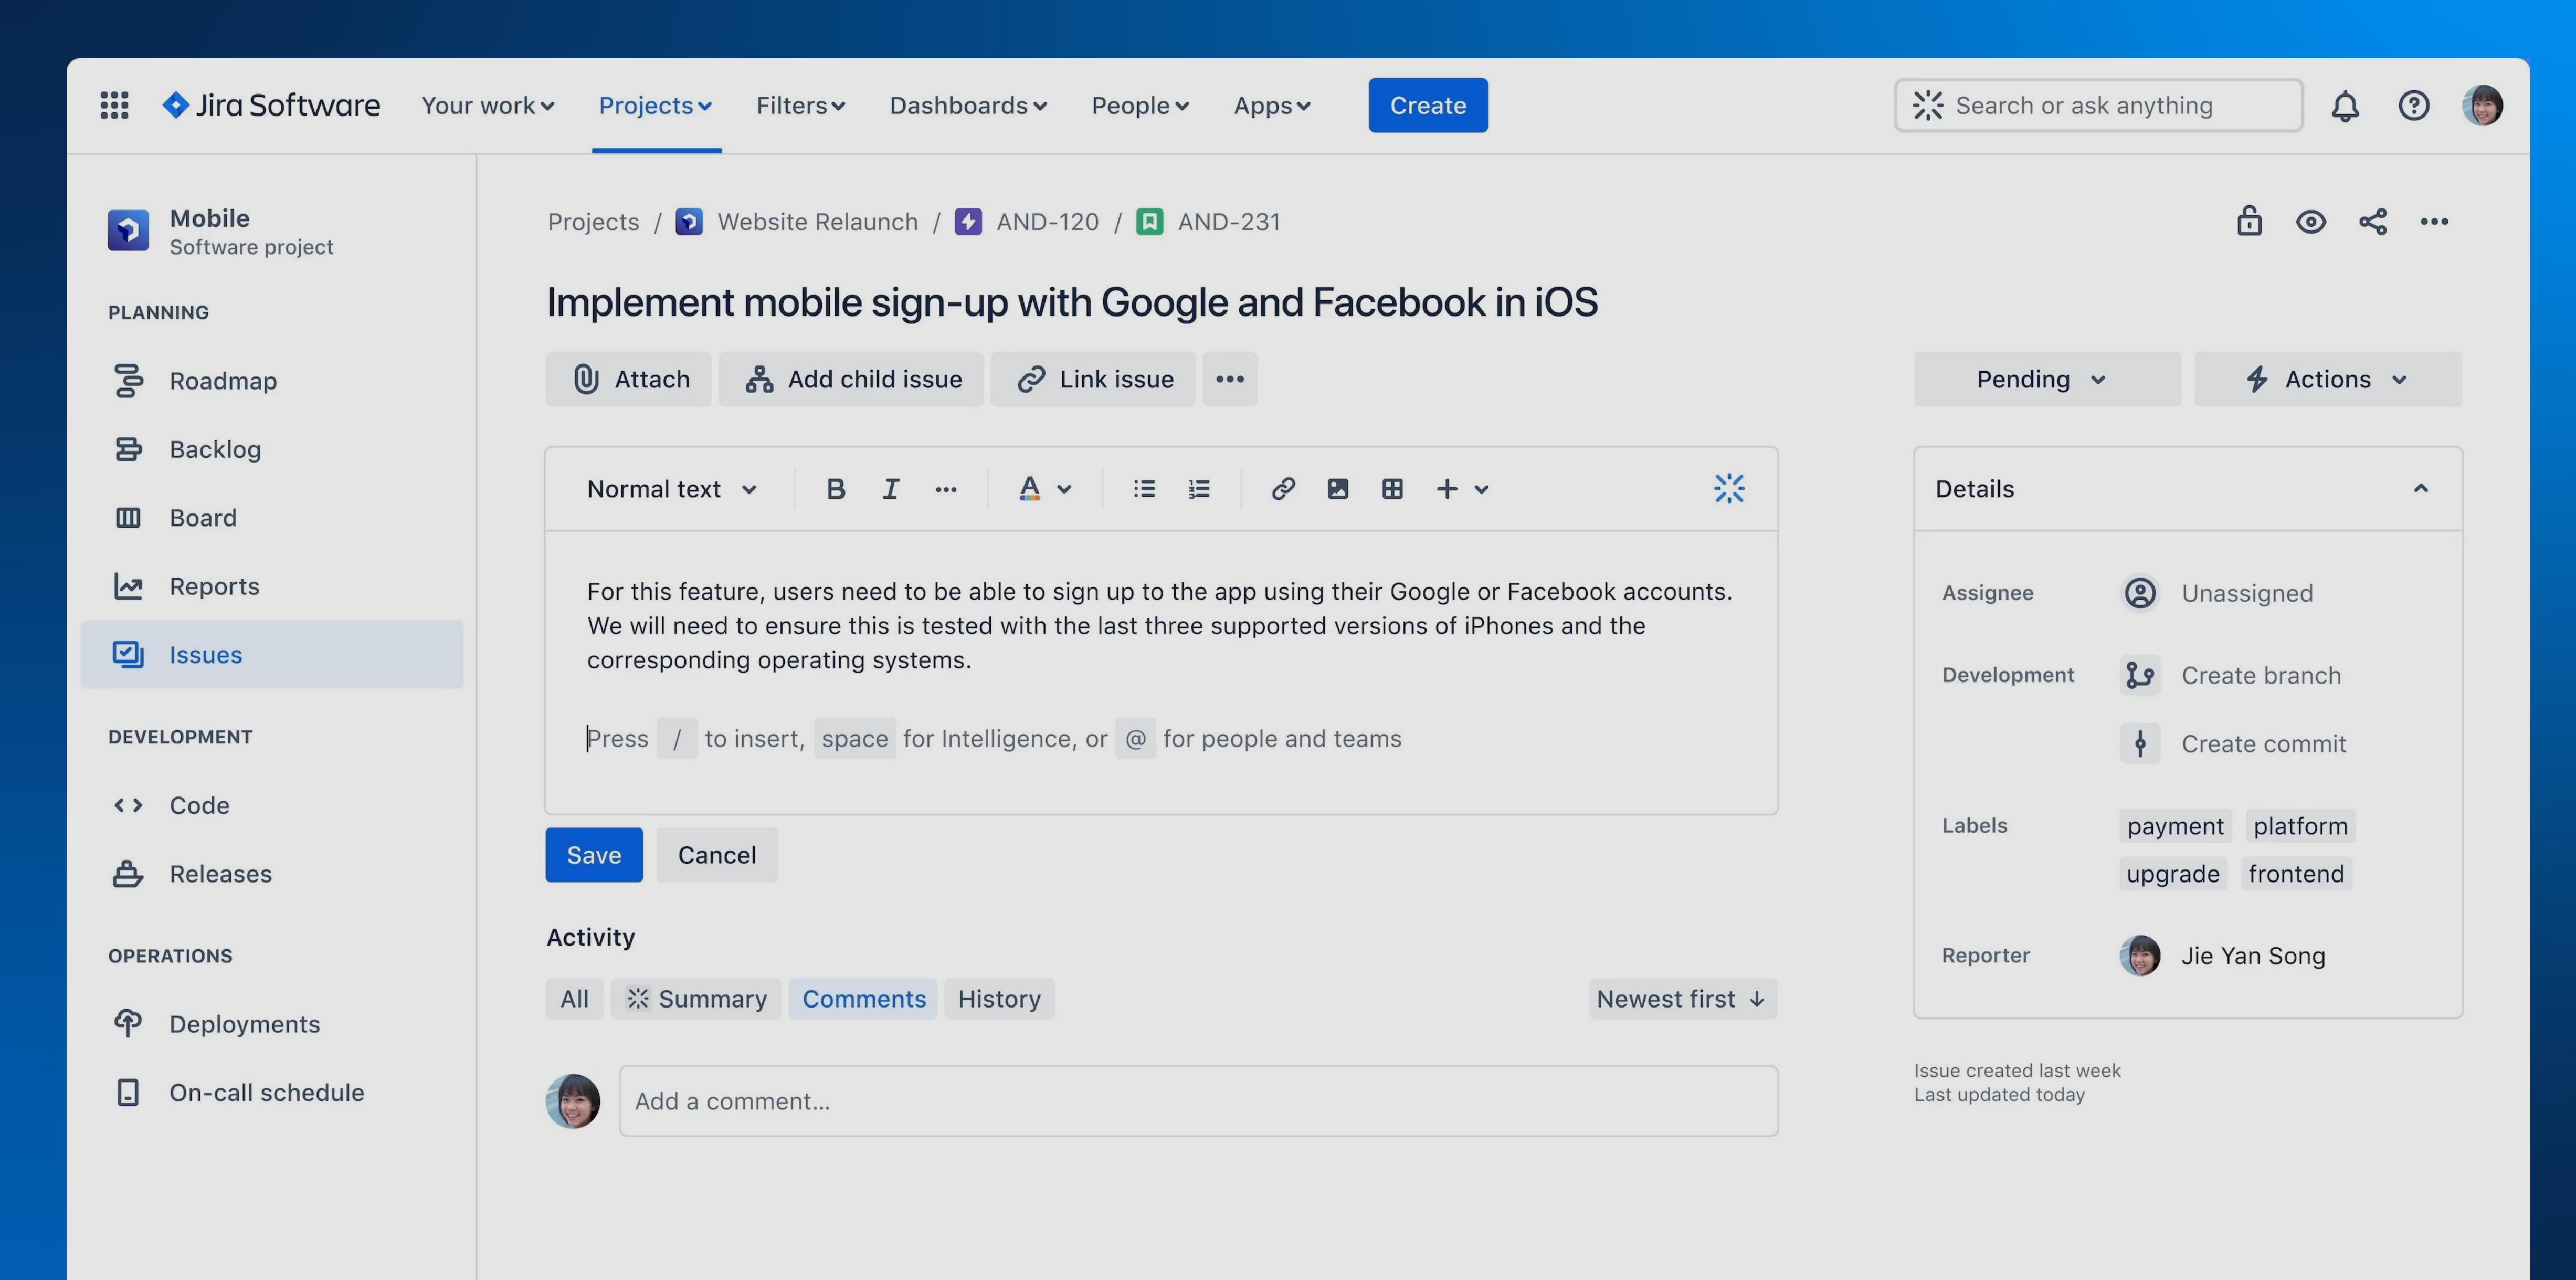

#### AlphaOne - Mobile App

Owned by Caio Bailoni •••

Last updated: just a moment ago • 1 min read • 🗠 3 people viewed

What We Will Do...

Our industry is one of the most competitive and multi-faceted industries there is.

At Alpha TeleComm, we understand the nature of business and how difficult it can be to turn those leads into clients.

But never fear – we've got this.

We need a reliable, advanced, luxurious, easy-to-use, secure, and comprehensive mobile app.

A more professional great looking app that will inspire client confidence, Open communication, reliability, and professionalism

Increase in profit with included optional fees.

Easter turneround from clients and better quetemor experience