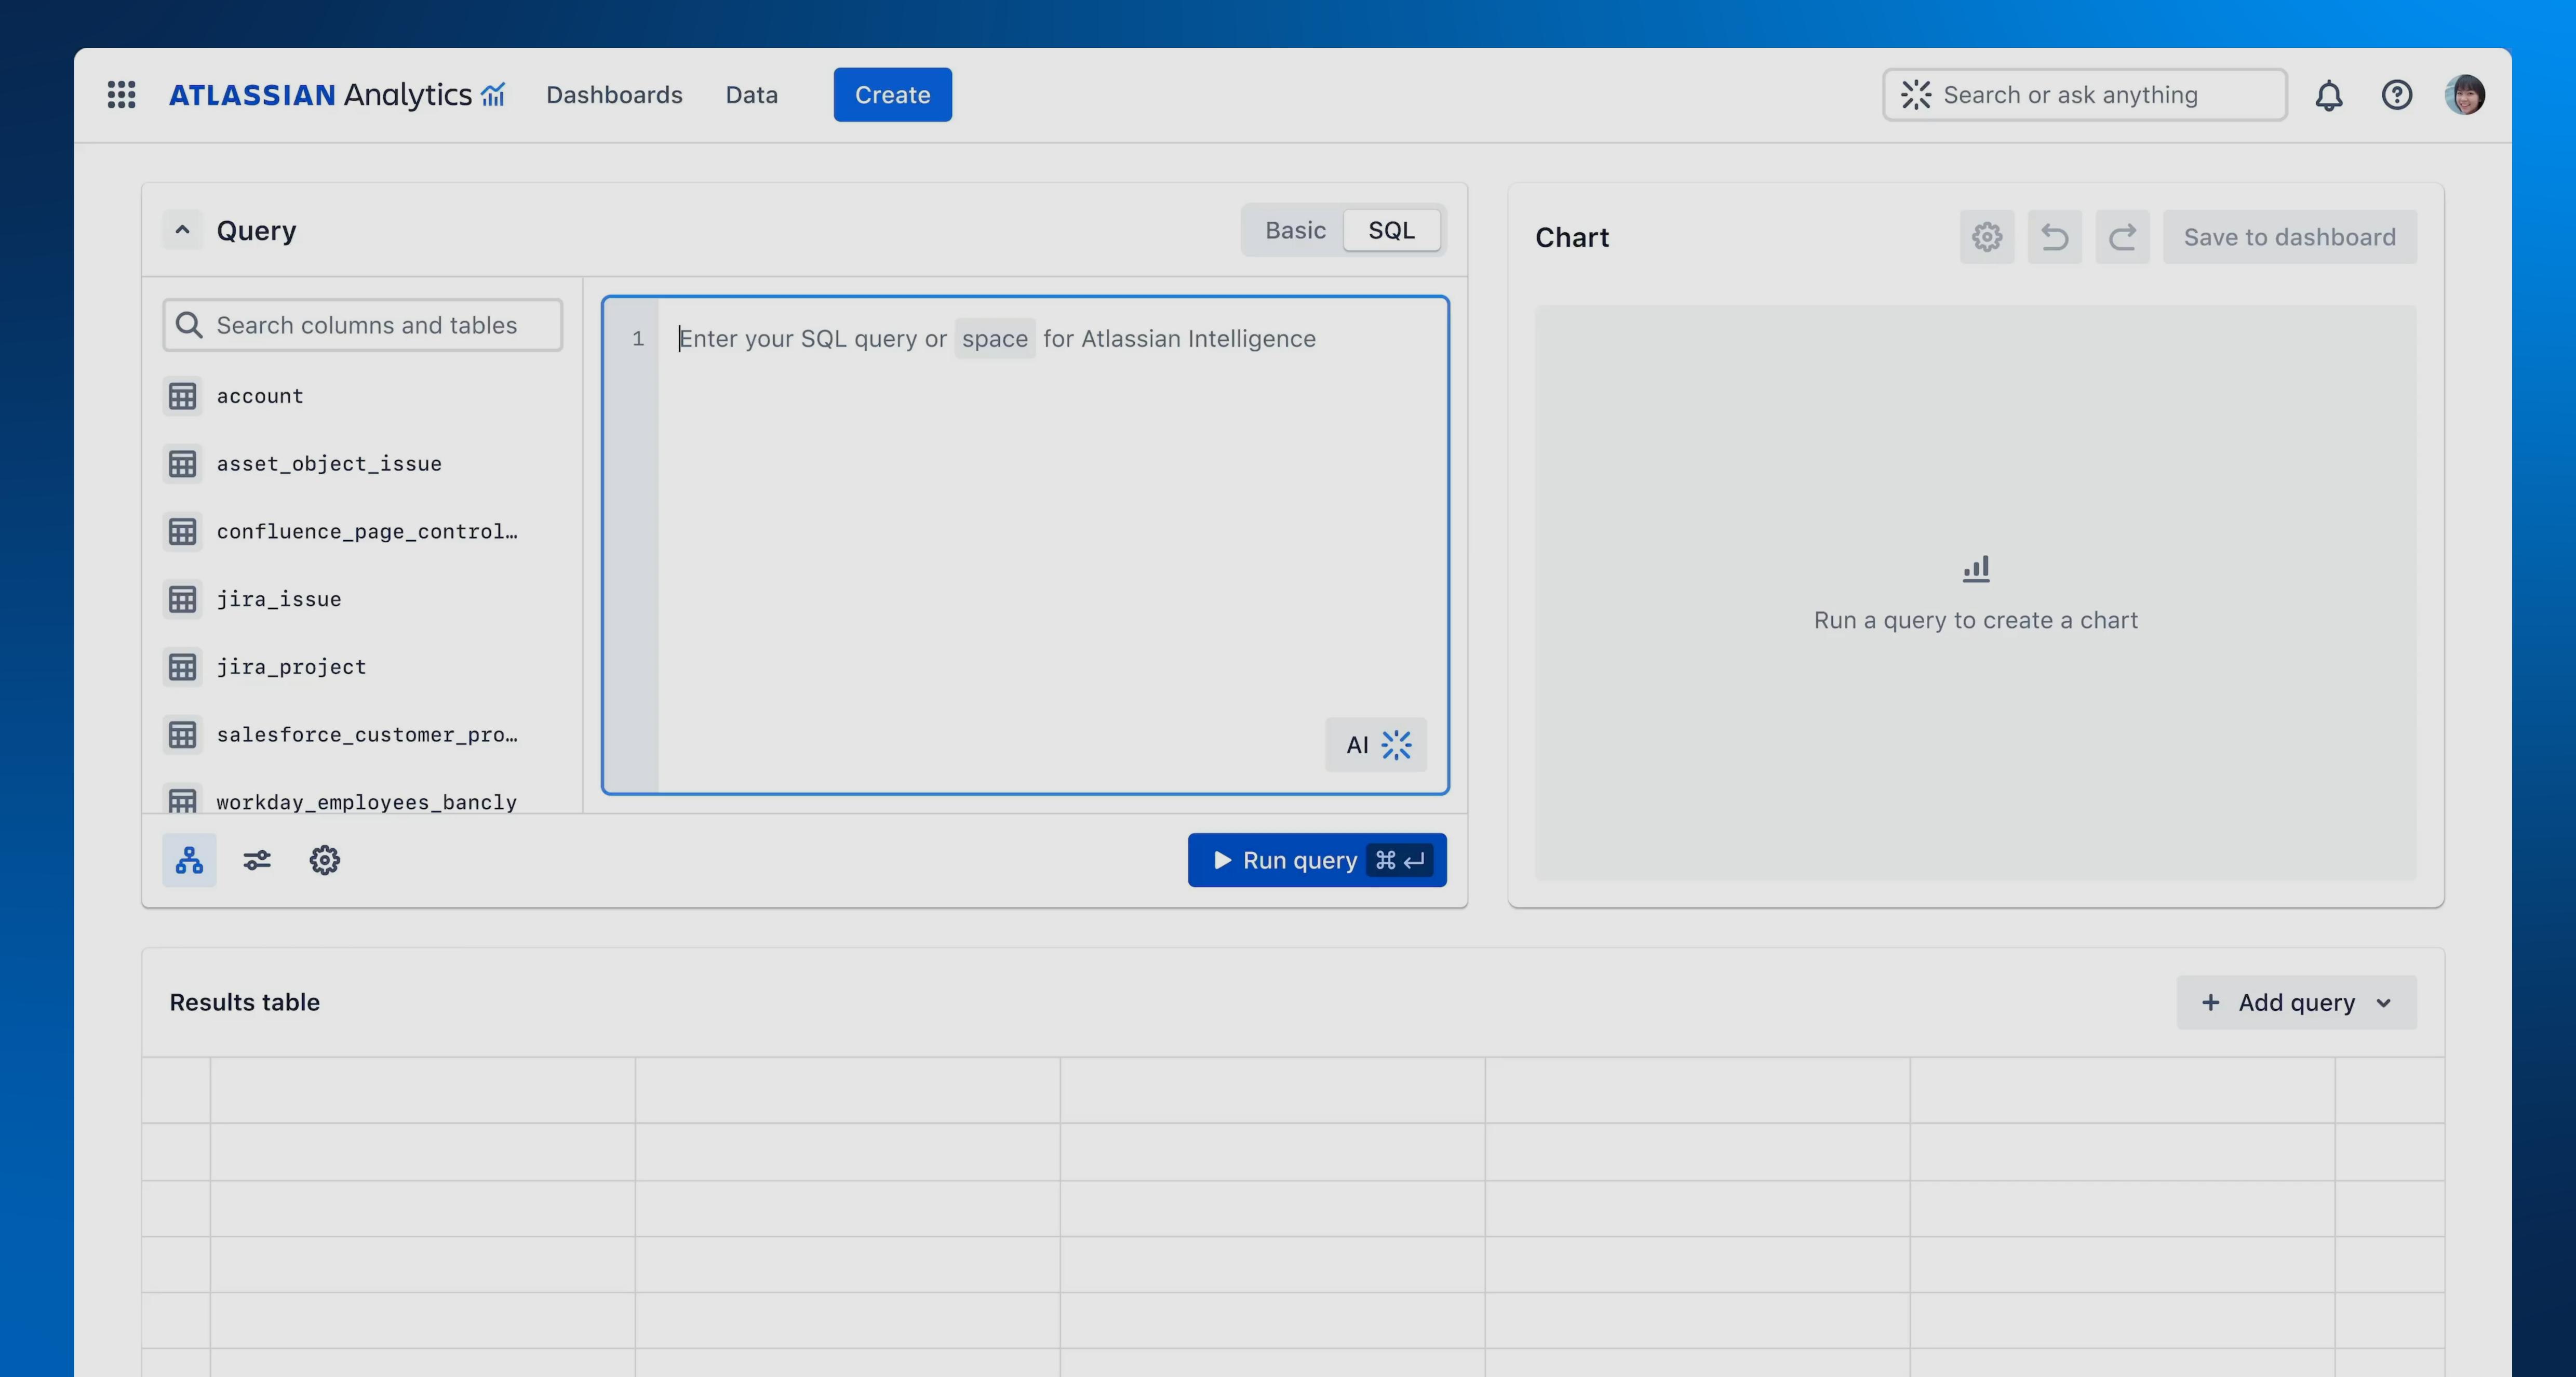

## Visualize data across your tools

Connect Atlassian Analytics to all your Atlassian and third-party tools and create dynamic charts and dashboards that update in real time

## Embed charts and dashboards anywhere

Add up-to-date charts and dashboards anywhere in the Atlassian platform — Confluence pages, Jira issues, and more