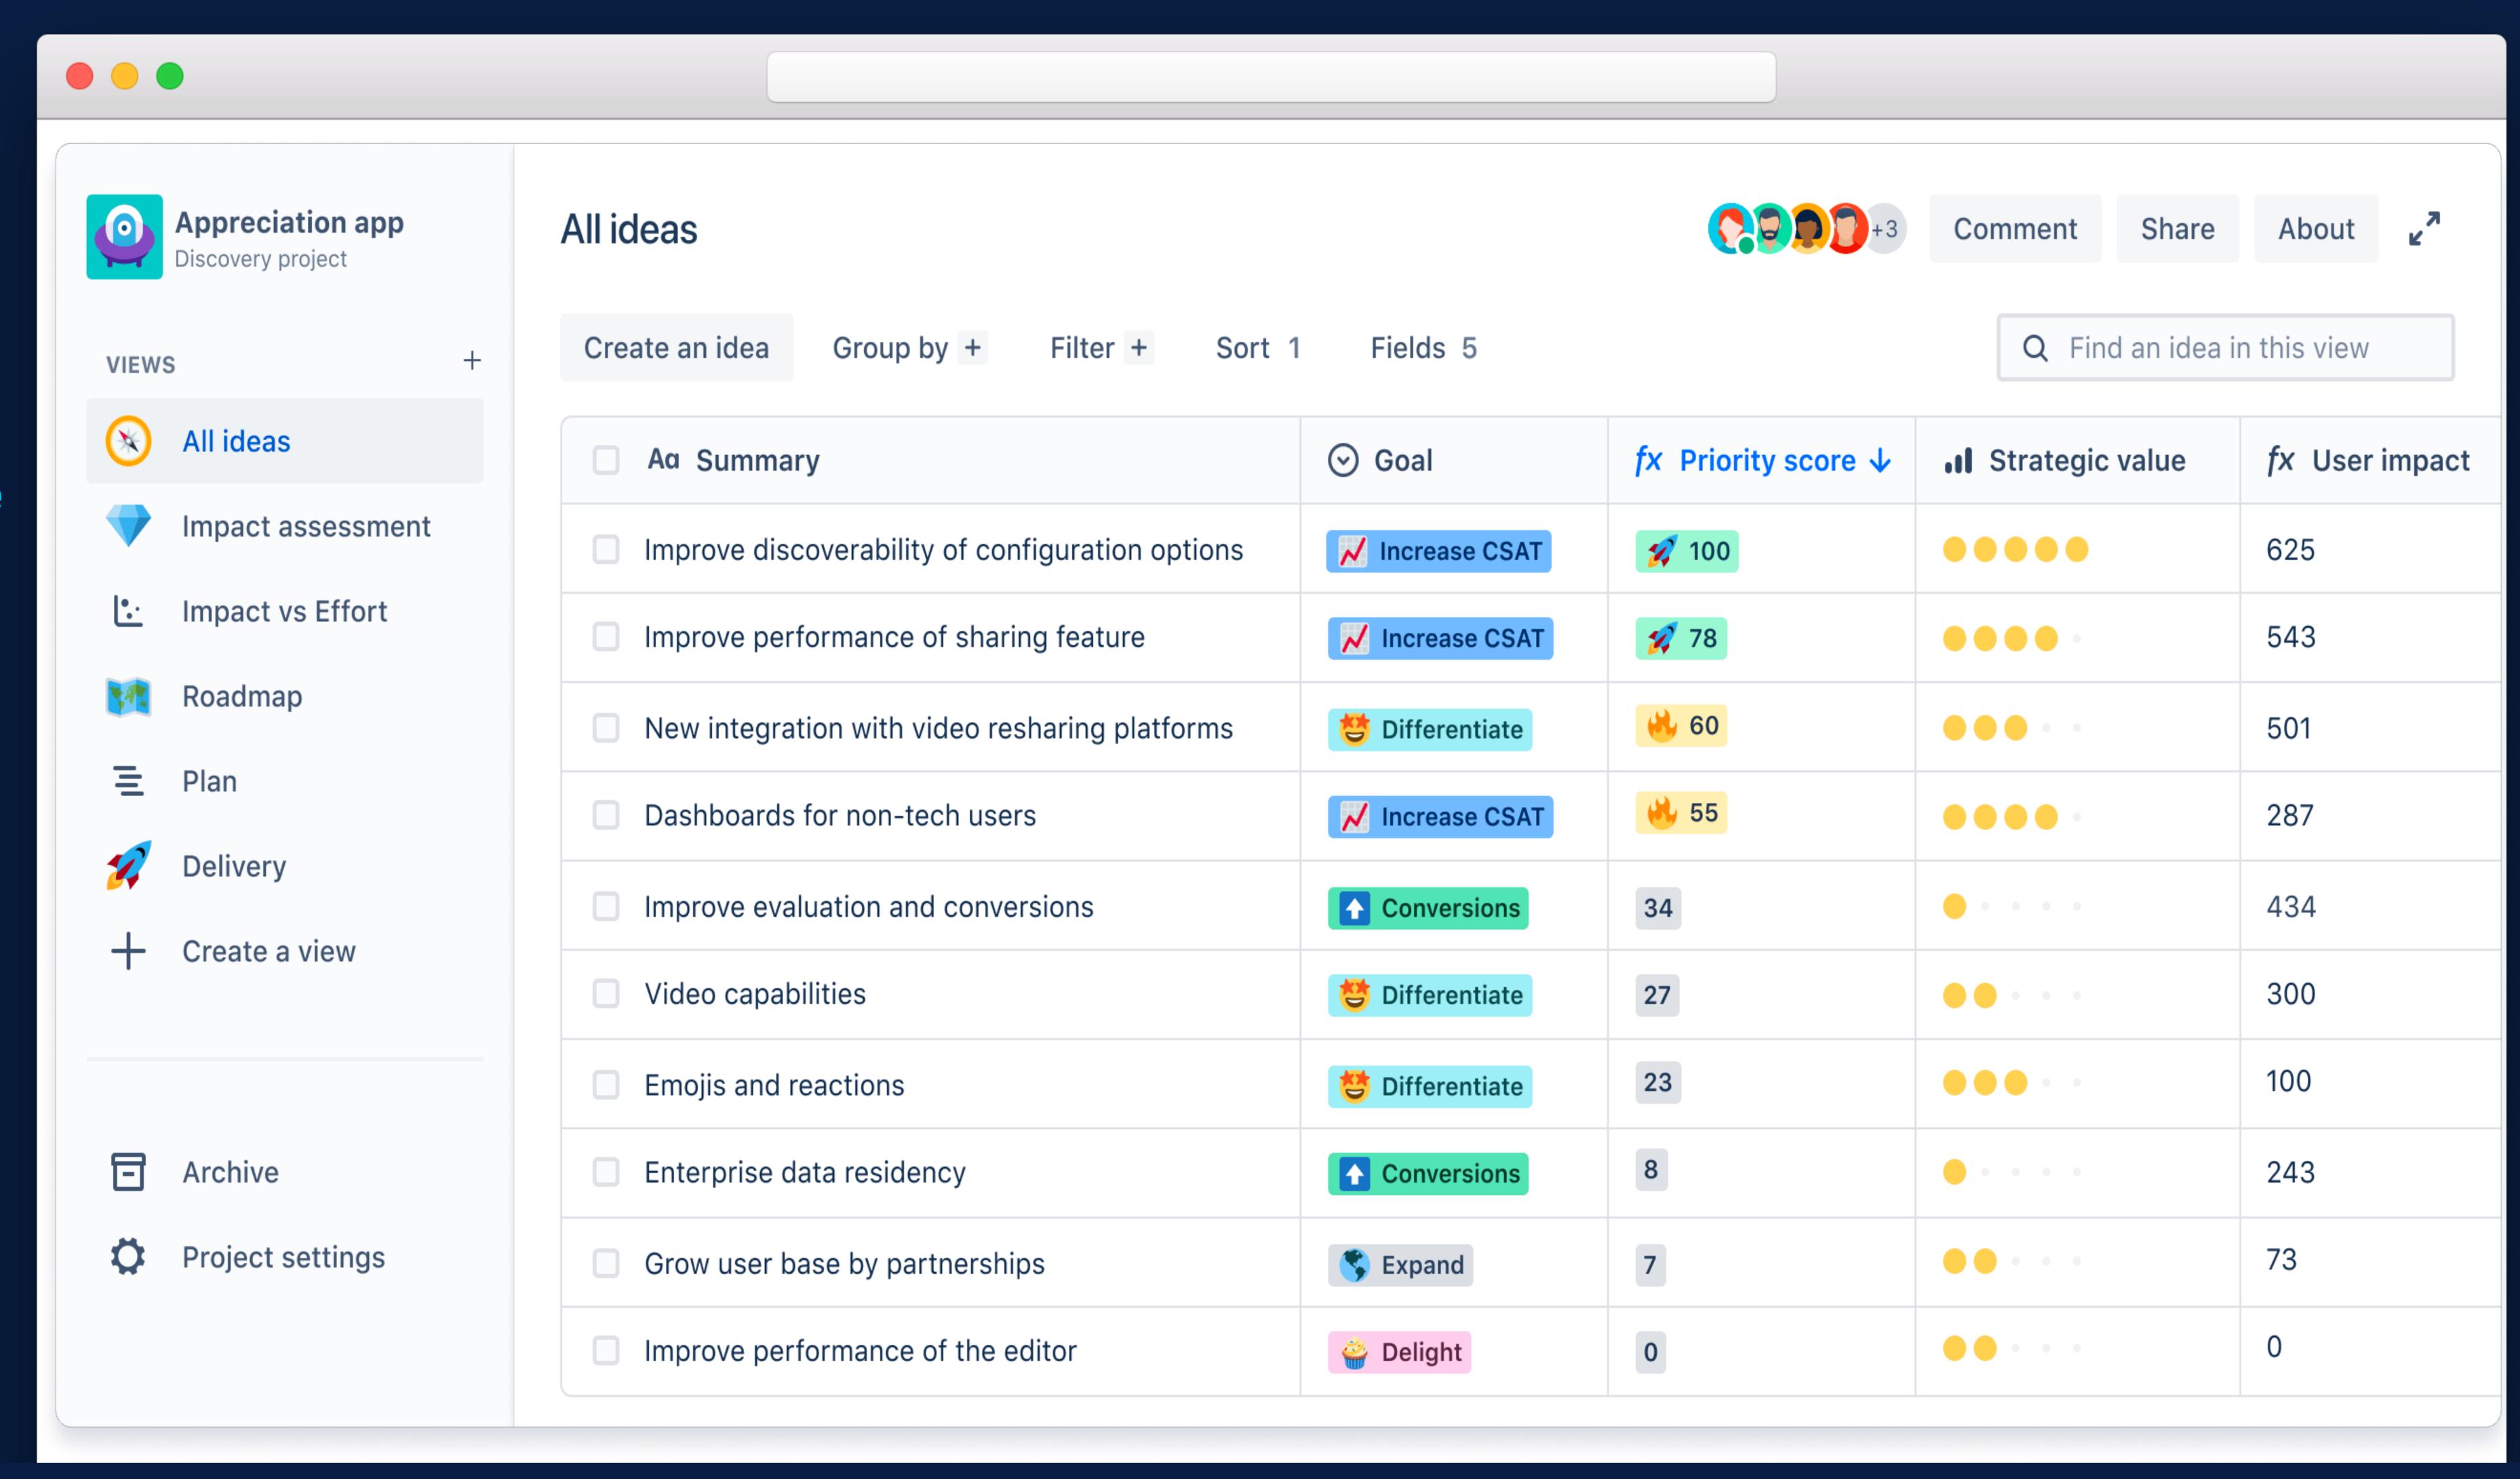

## From ideas to meaningful value, build what matters

- Prioritize and plan in one place
- Get everyone on the same page
- Align ideas to goals
- Lean Backlog