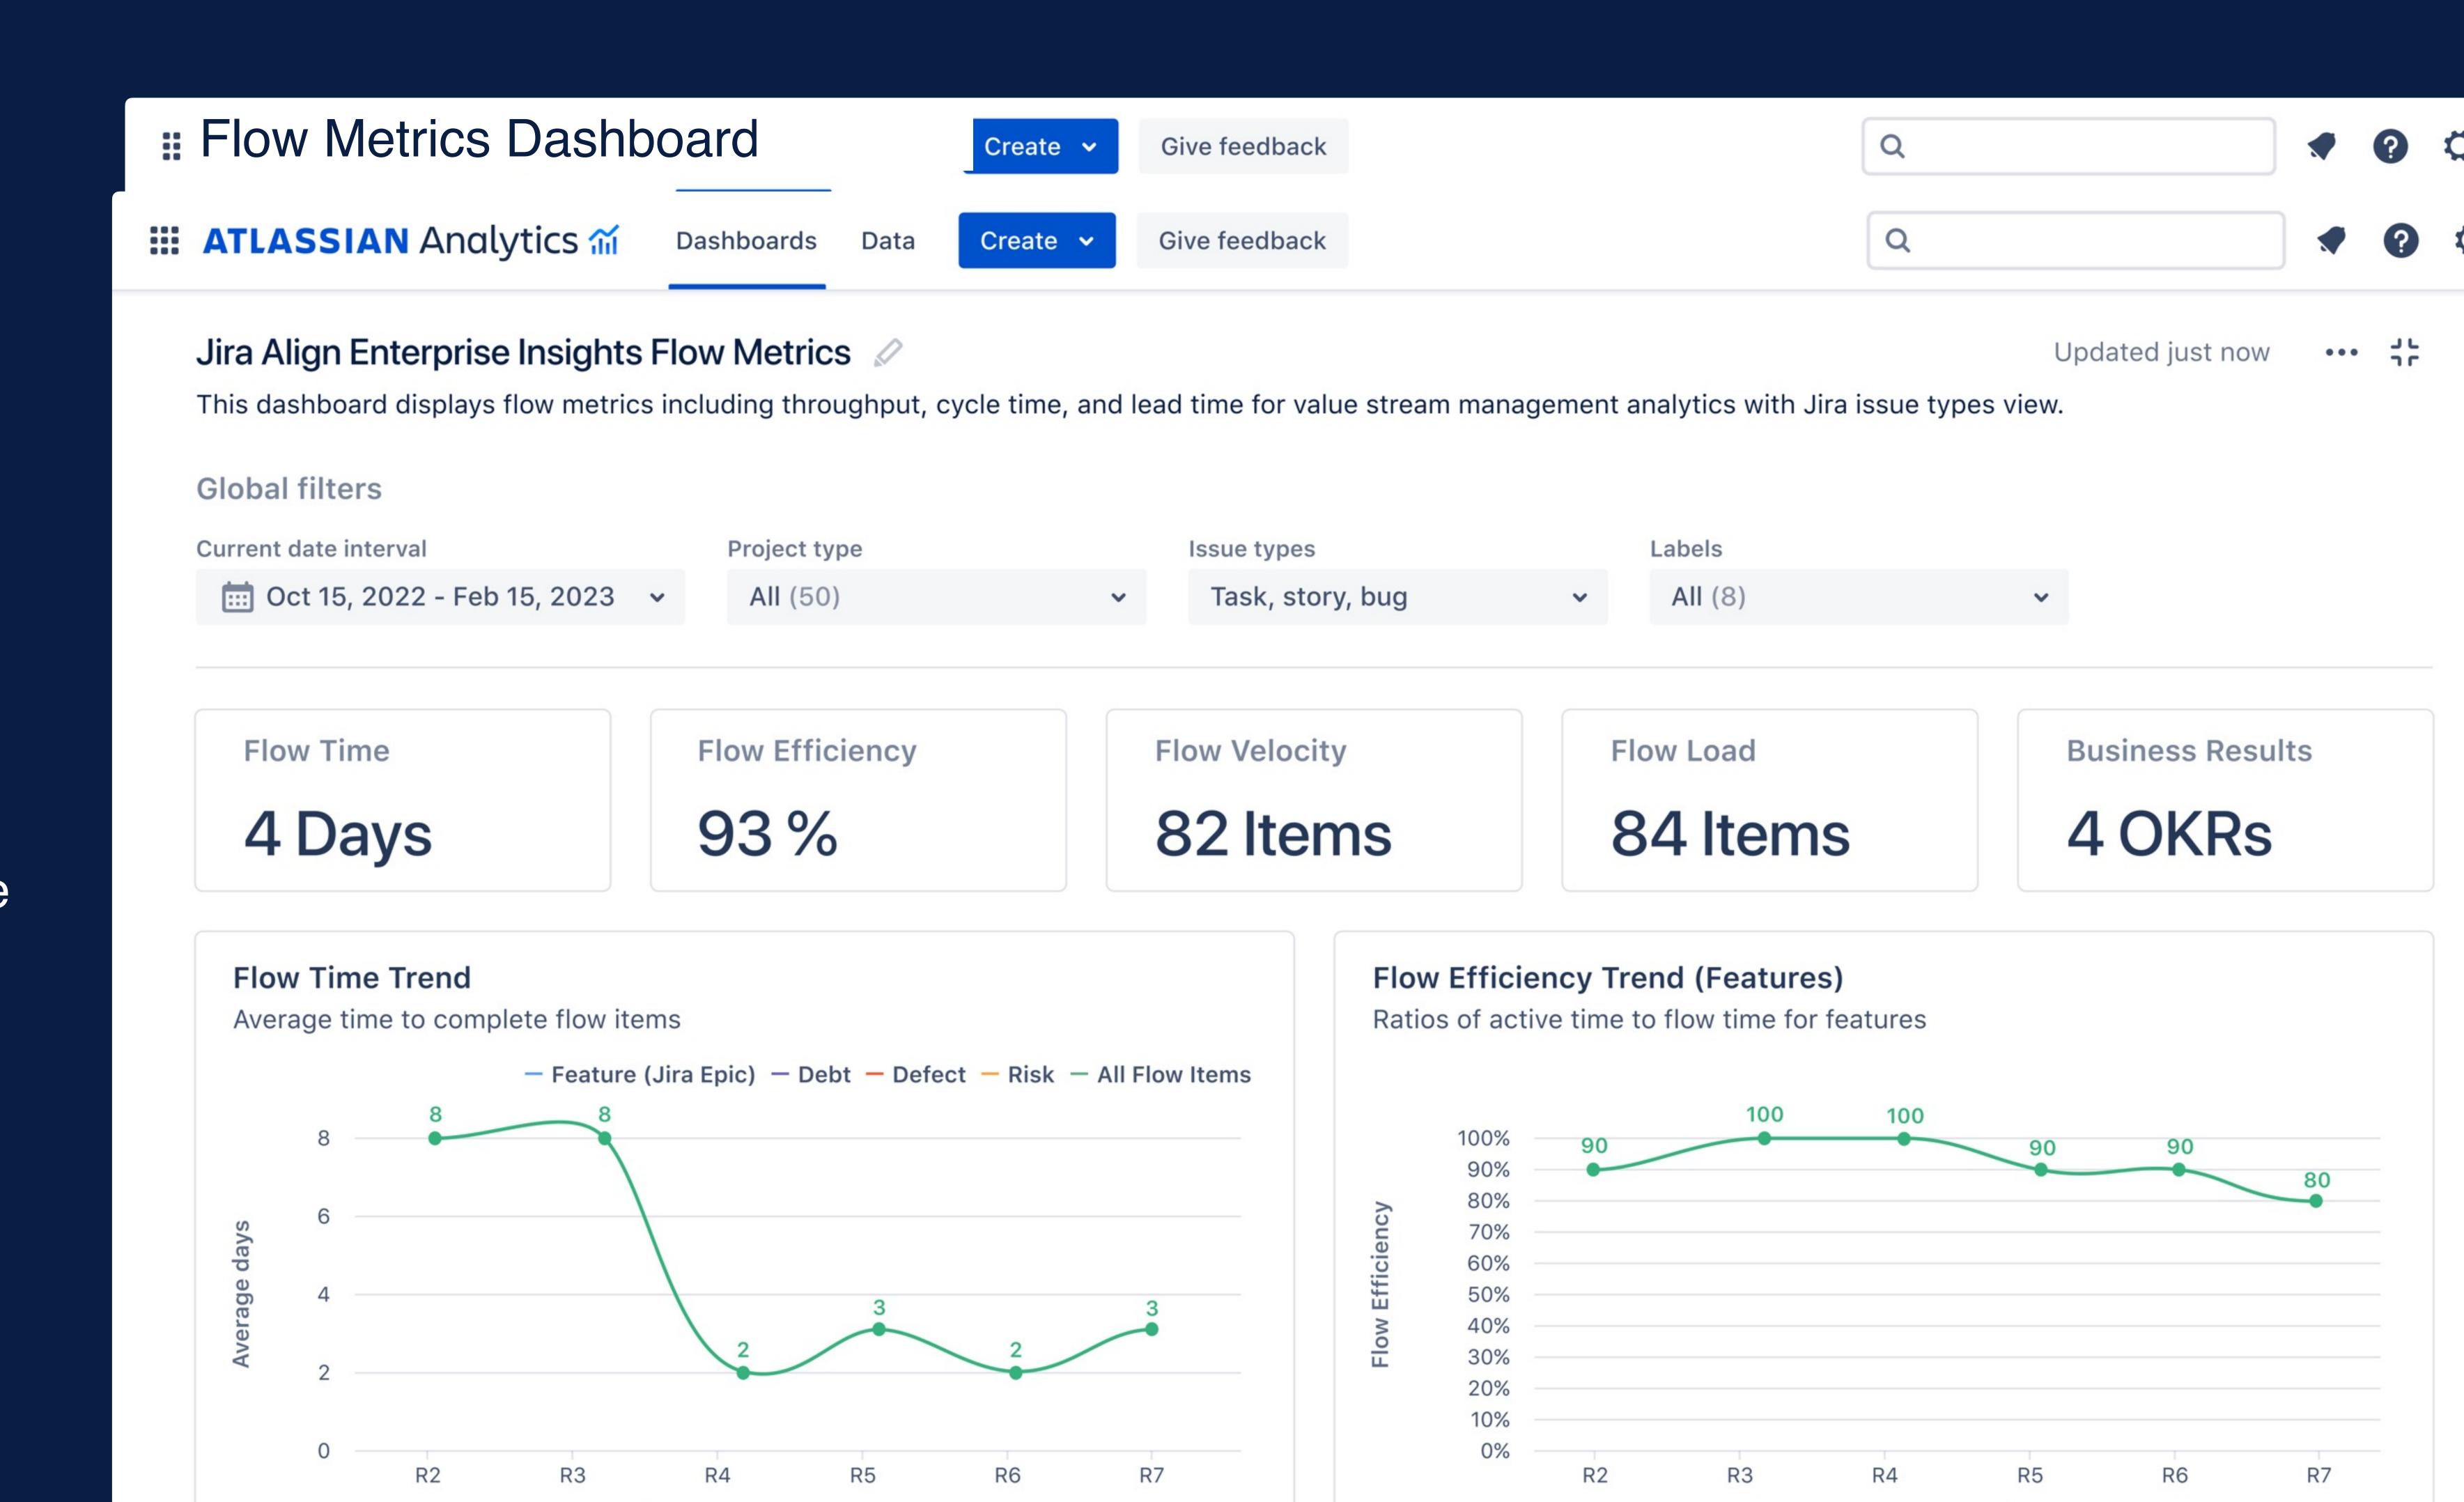

## Get instant insights and key metrics (e.g. DORA and flow)

## Use starter dashboards or build your own

Get key dev metrics like DORA and flow metrics with starter dashboards

— or build your own without any code