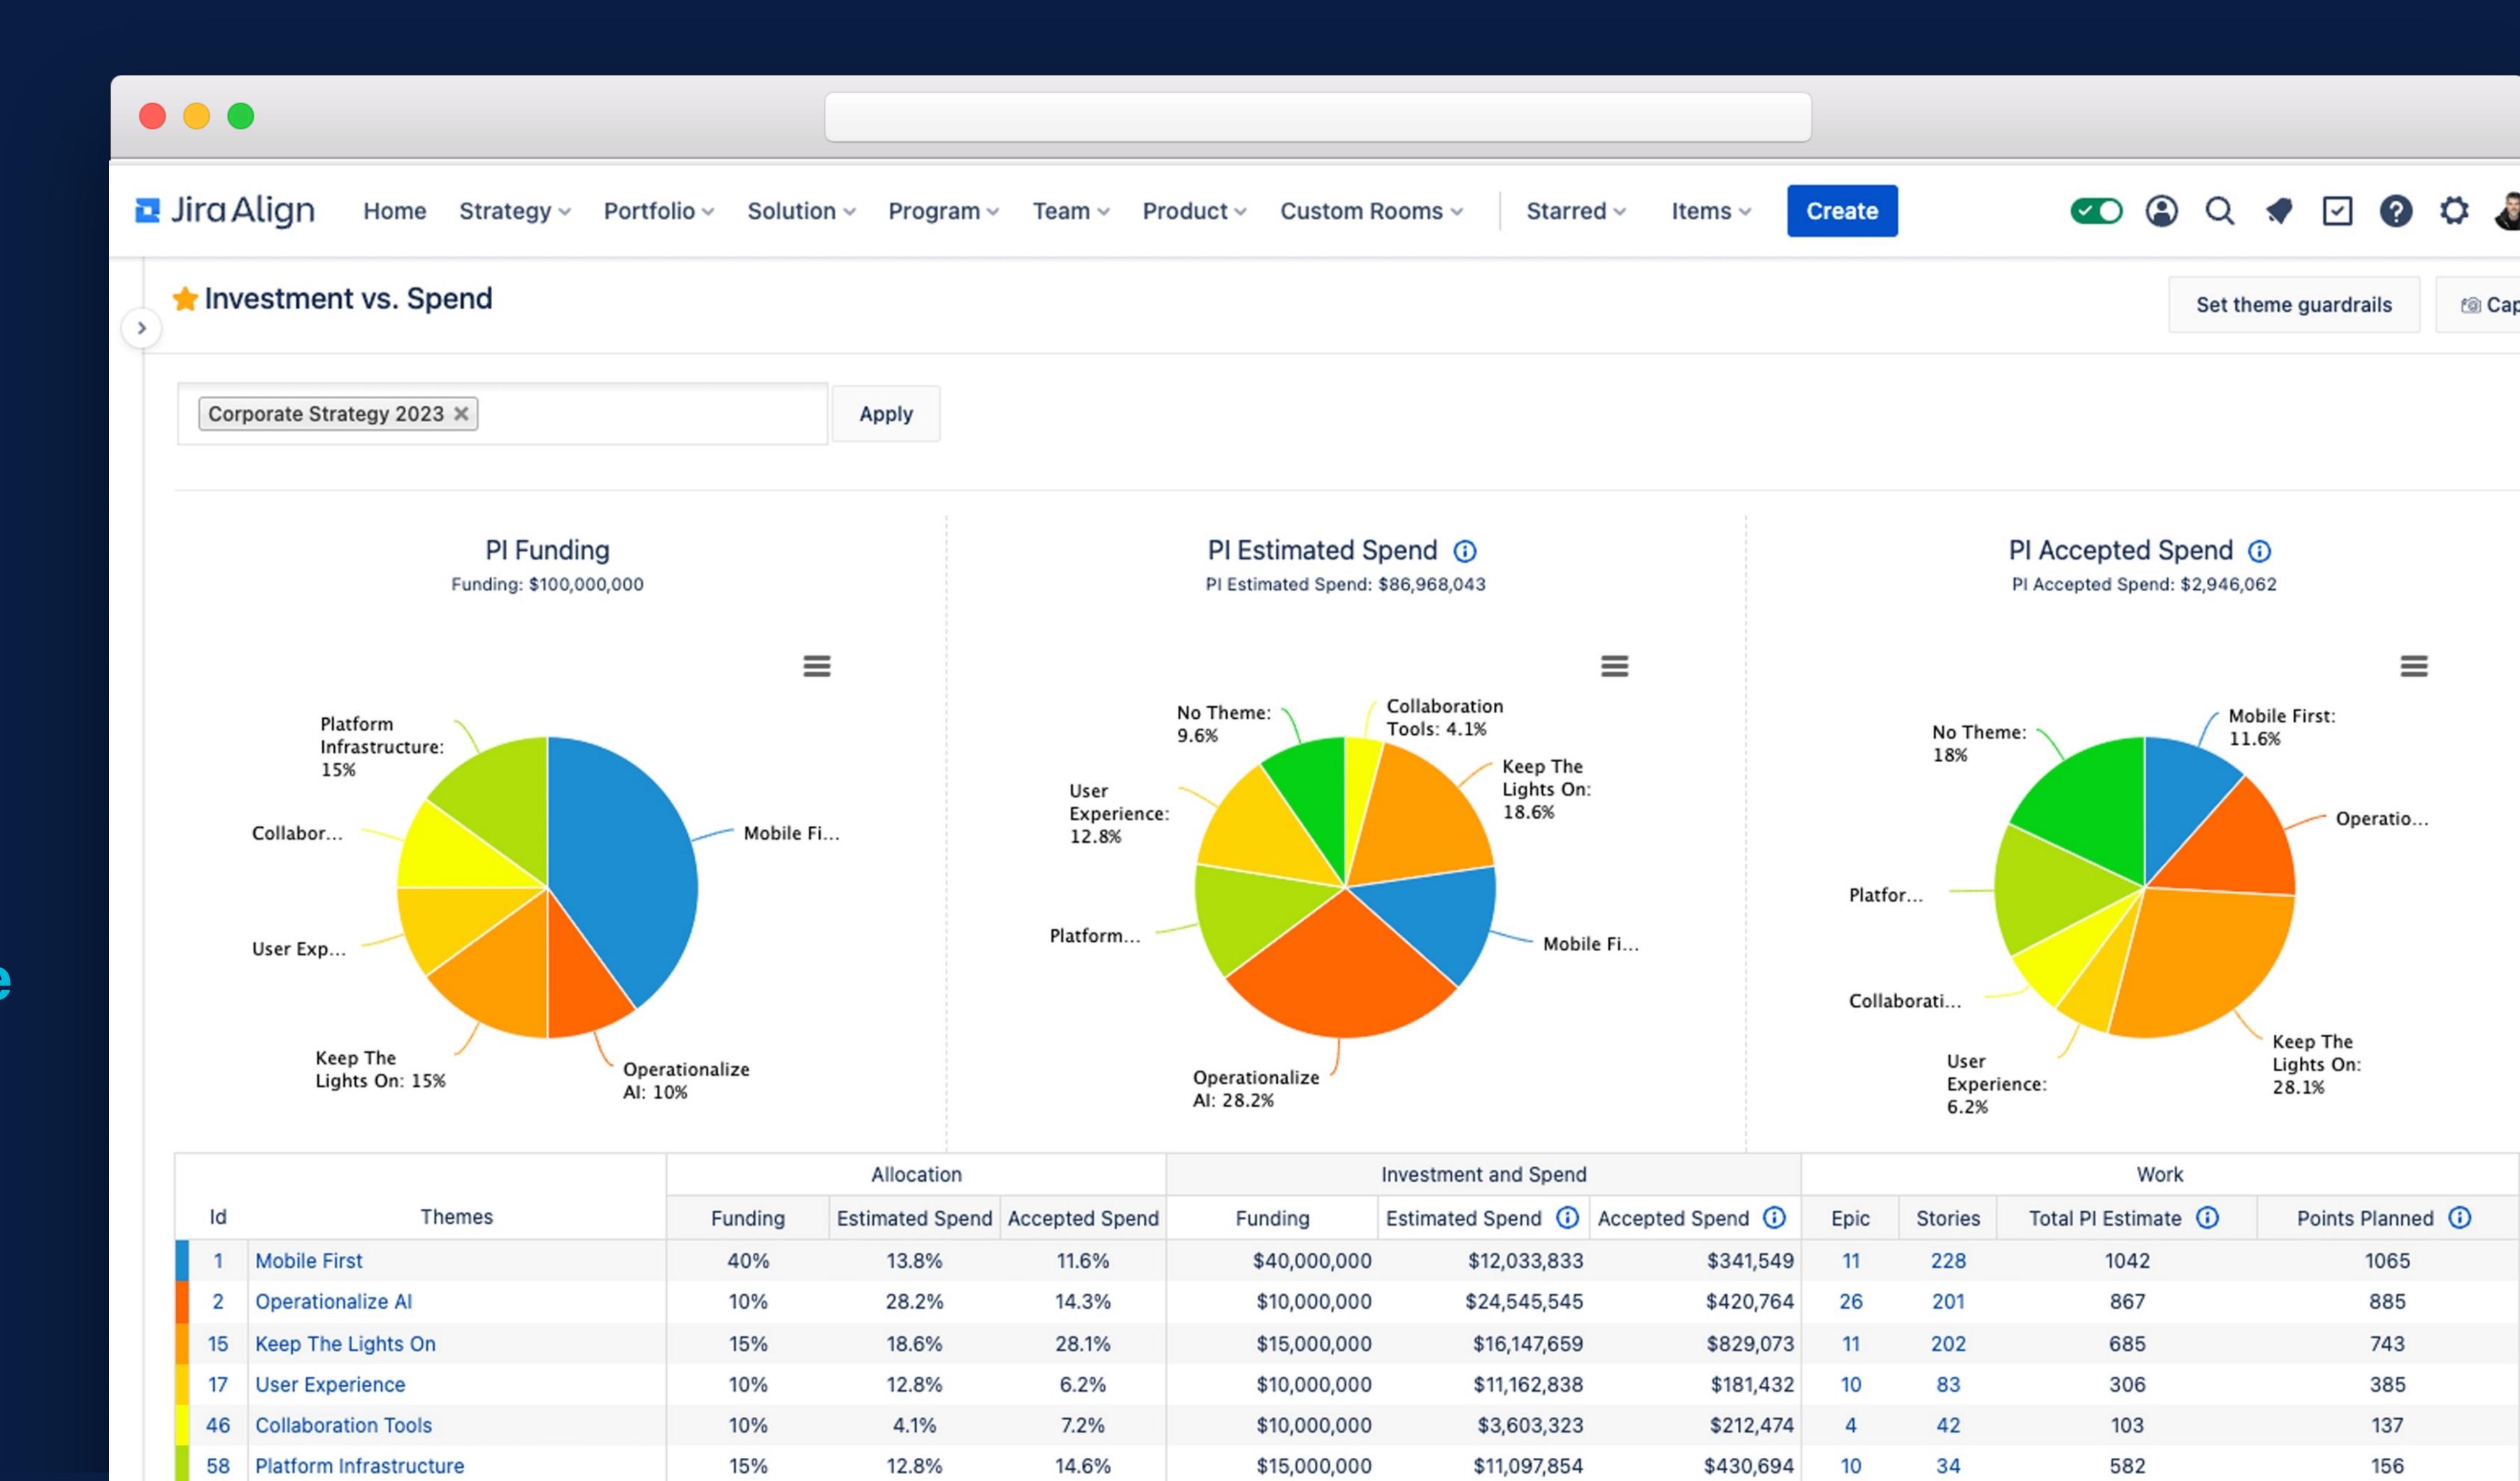

#### Optimize for customer value

Connect your investments with customer value to ensure you're placing the right bets

## Visualize data across your tools

Connect Atlassian Analytics to all your Atlassian and third-party tools and create dynamic charts and dashboards that update in real time