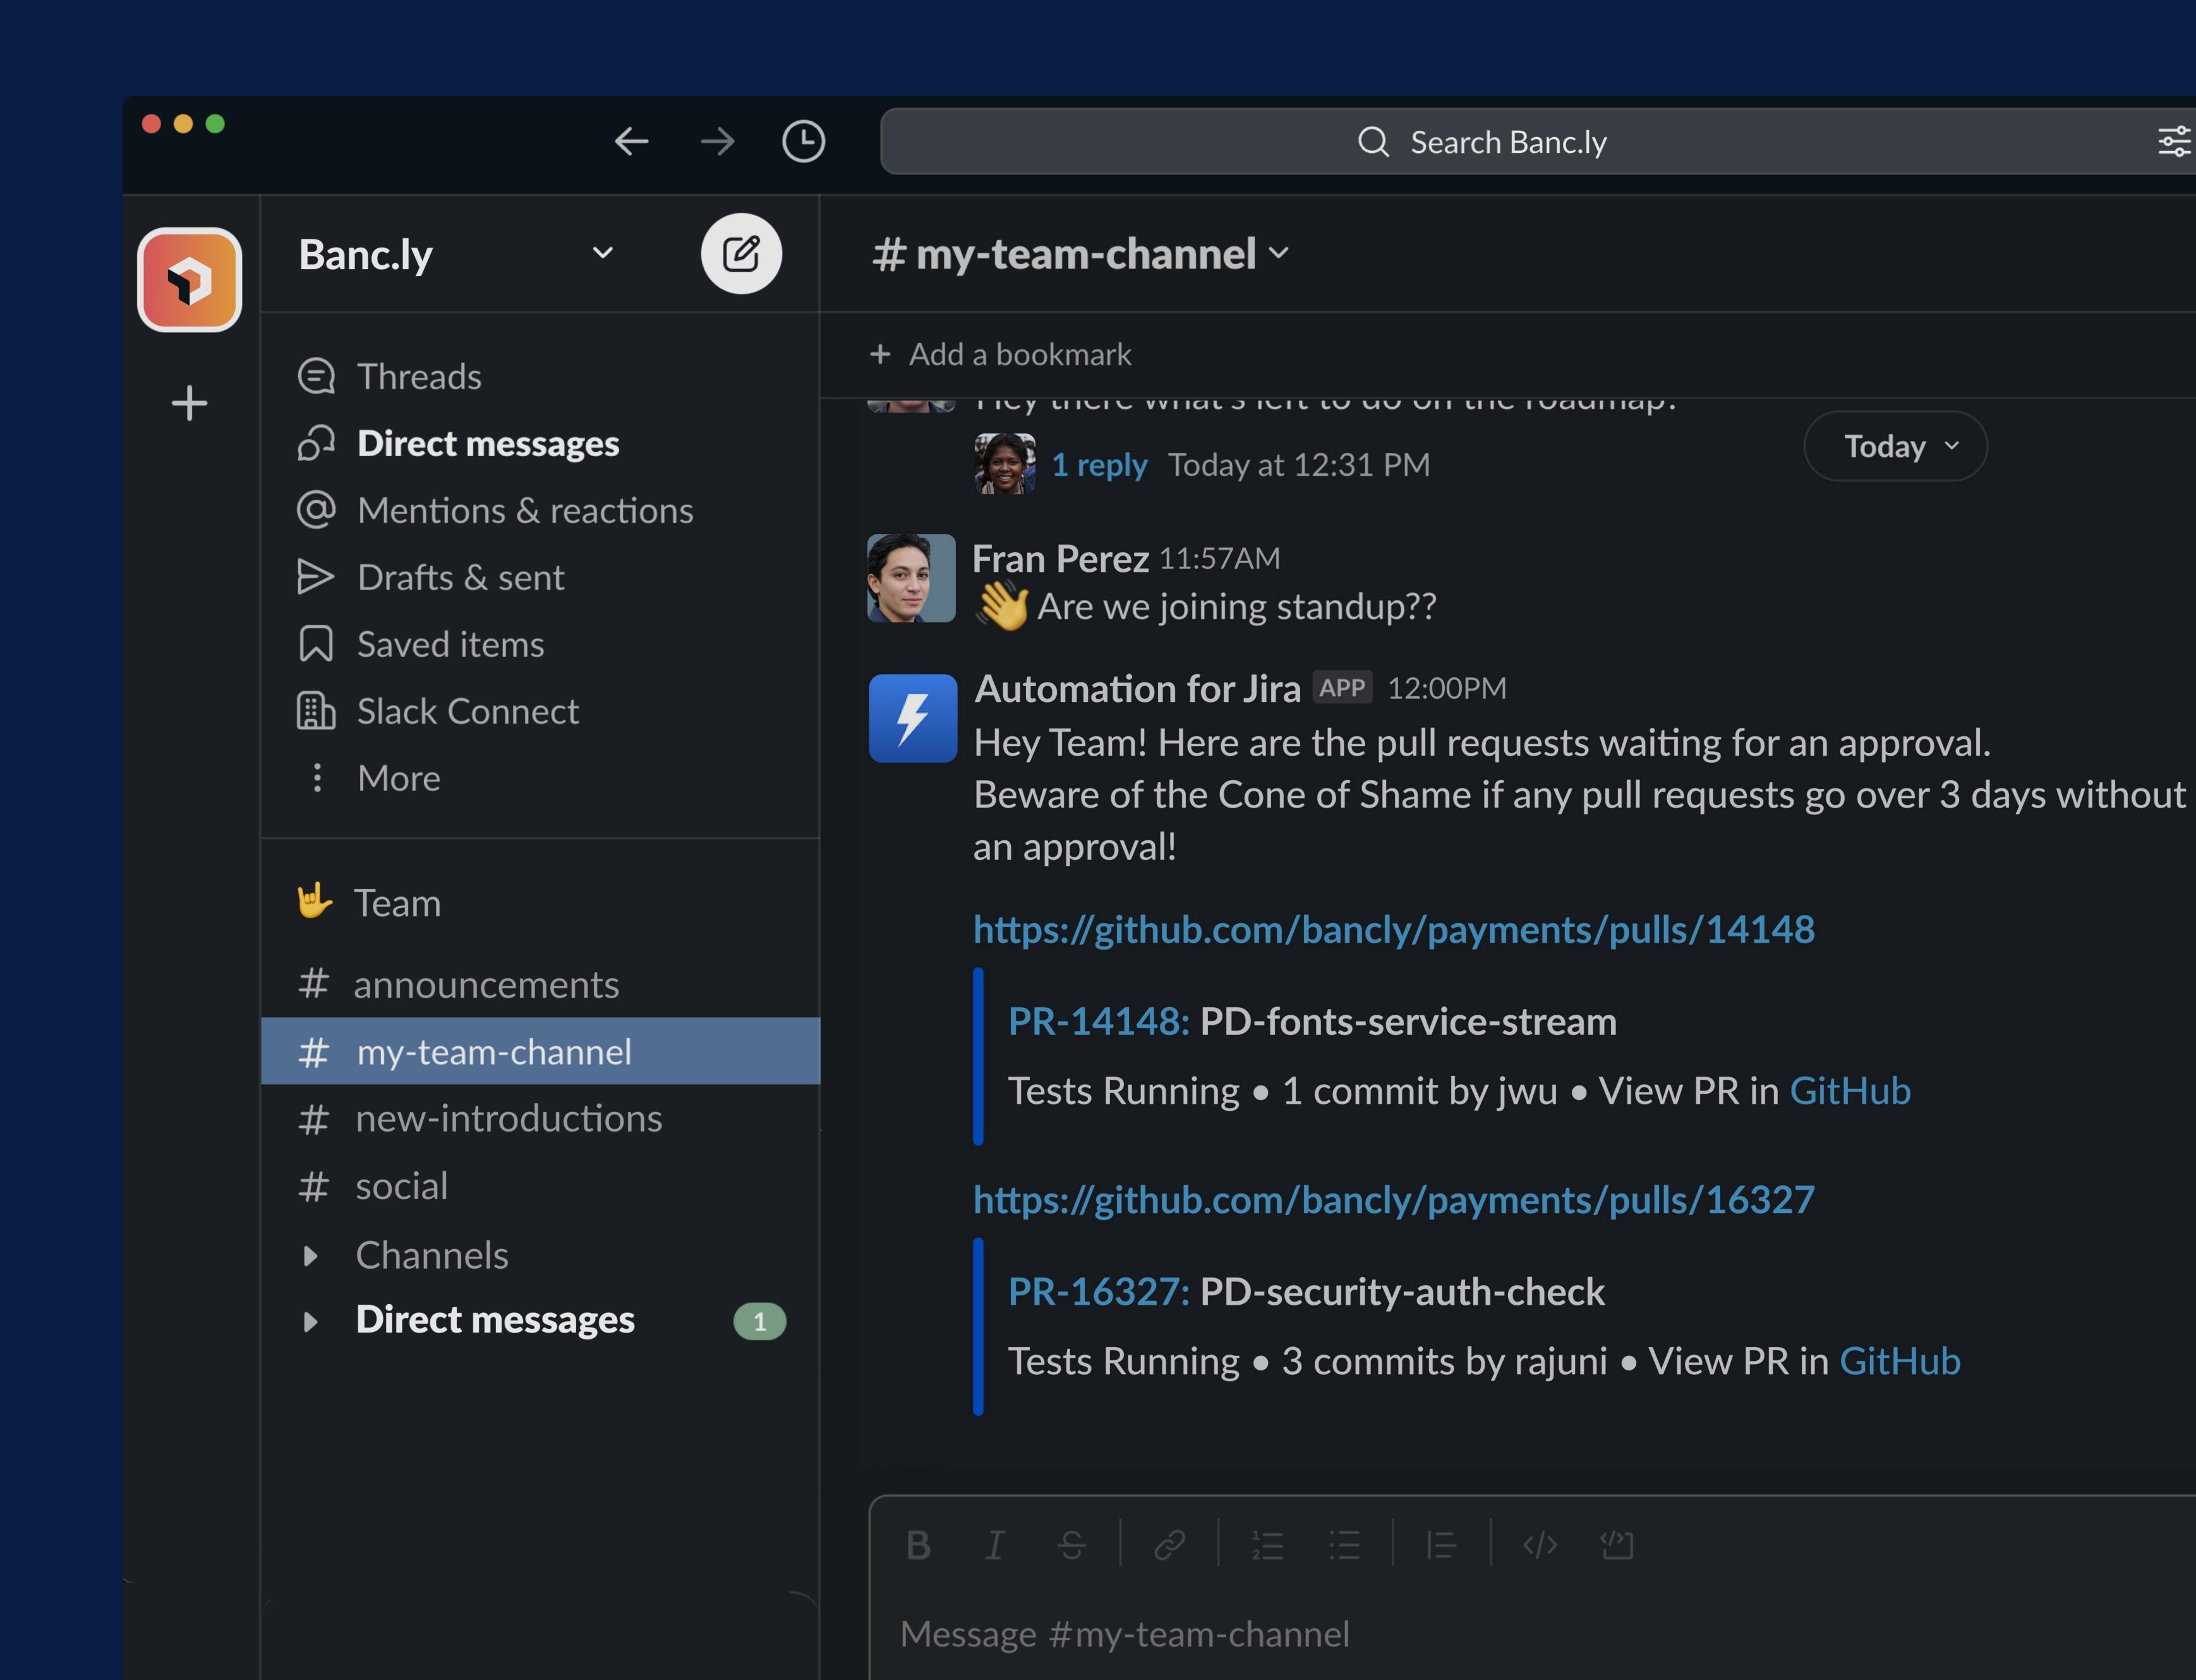

#### Automation

And: Status is waiting

Greater than 3 days

Hey team! Here are the pull requests waiting for an approval. Click the "Approve" button once reviewed.

Add component