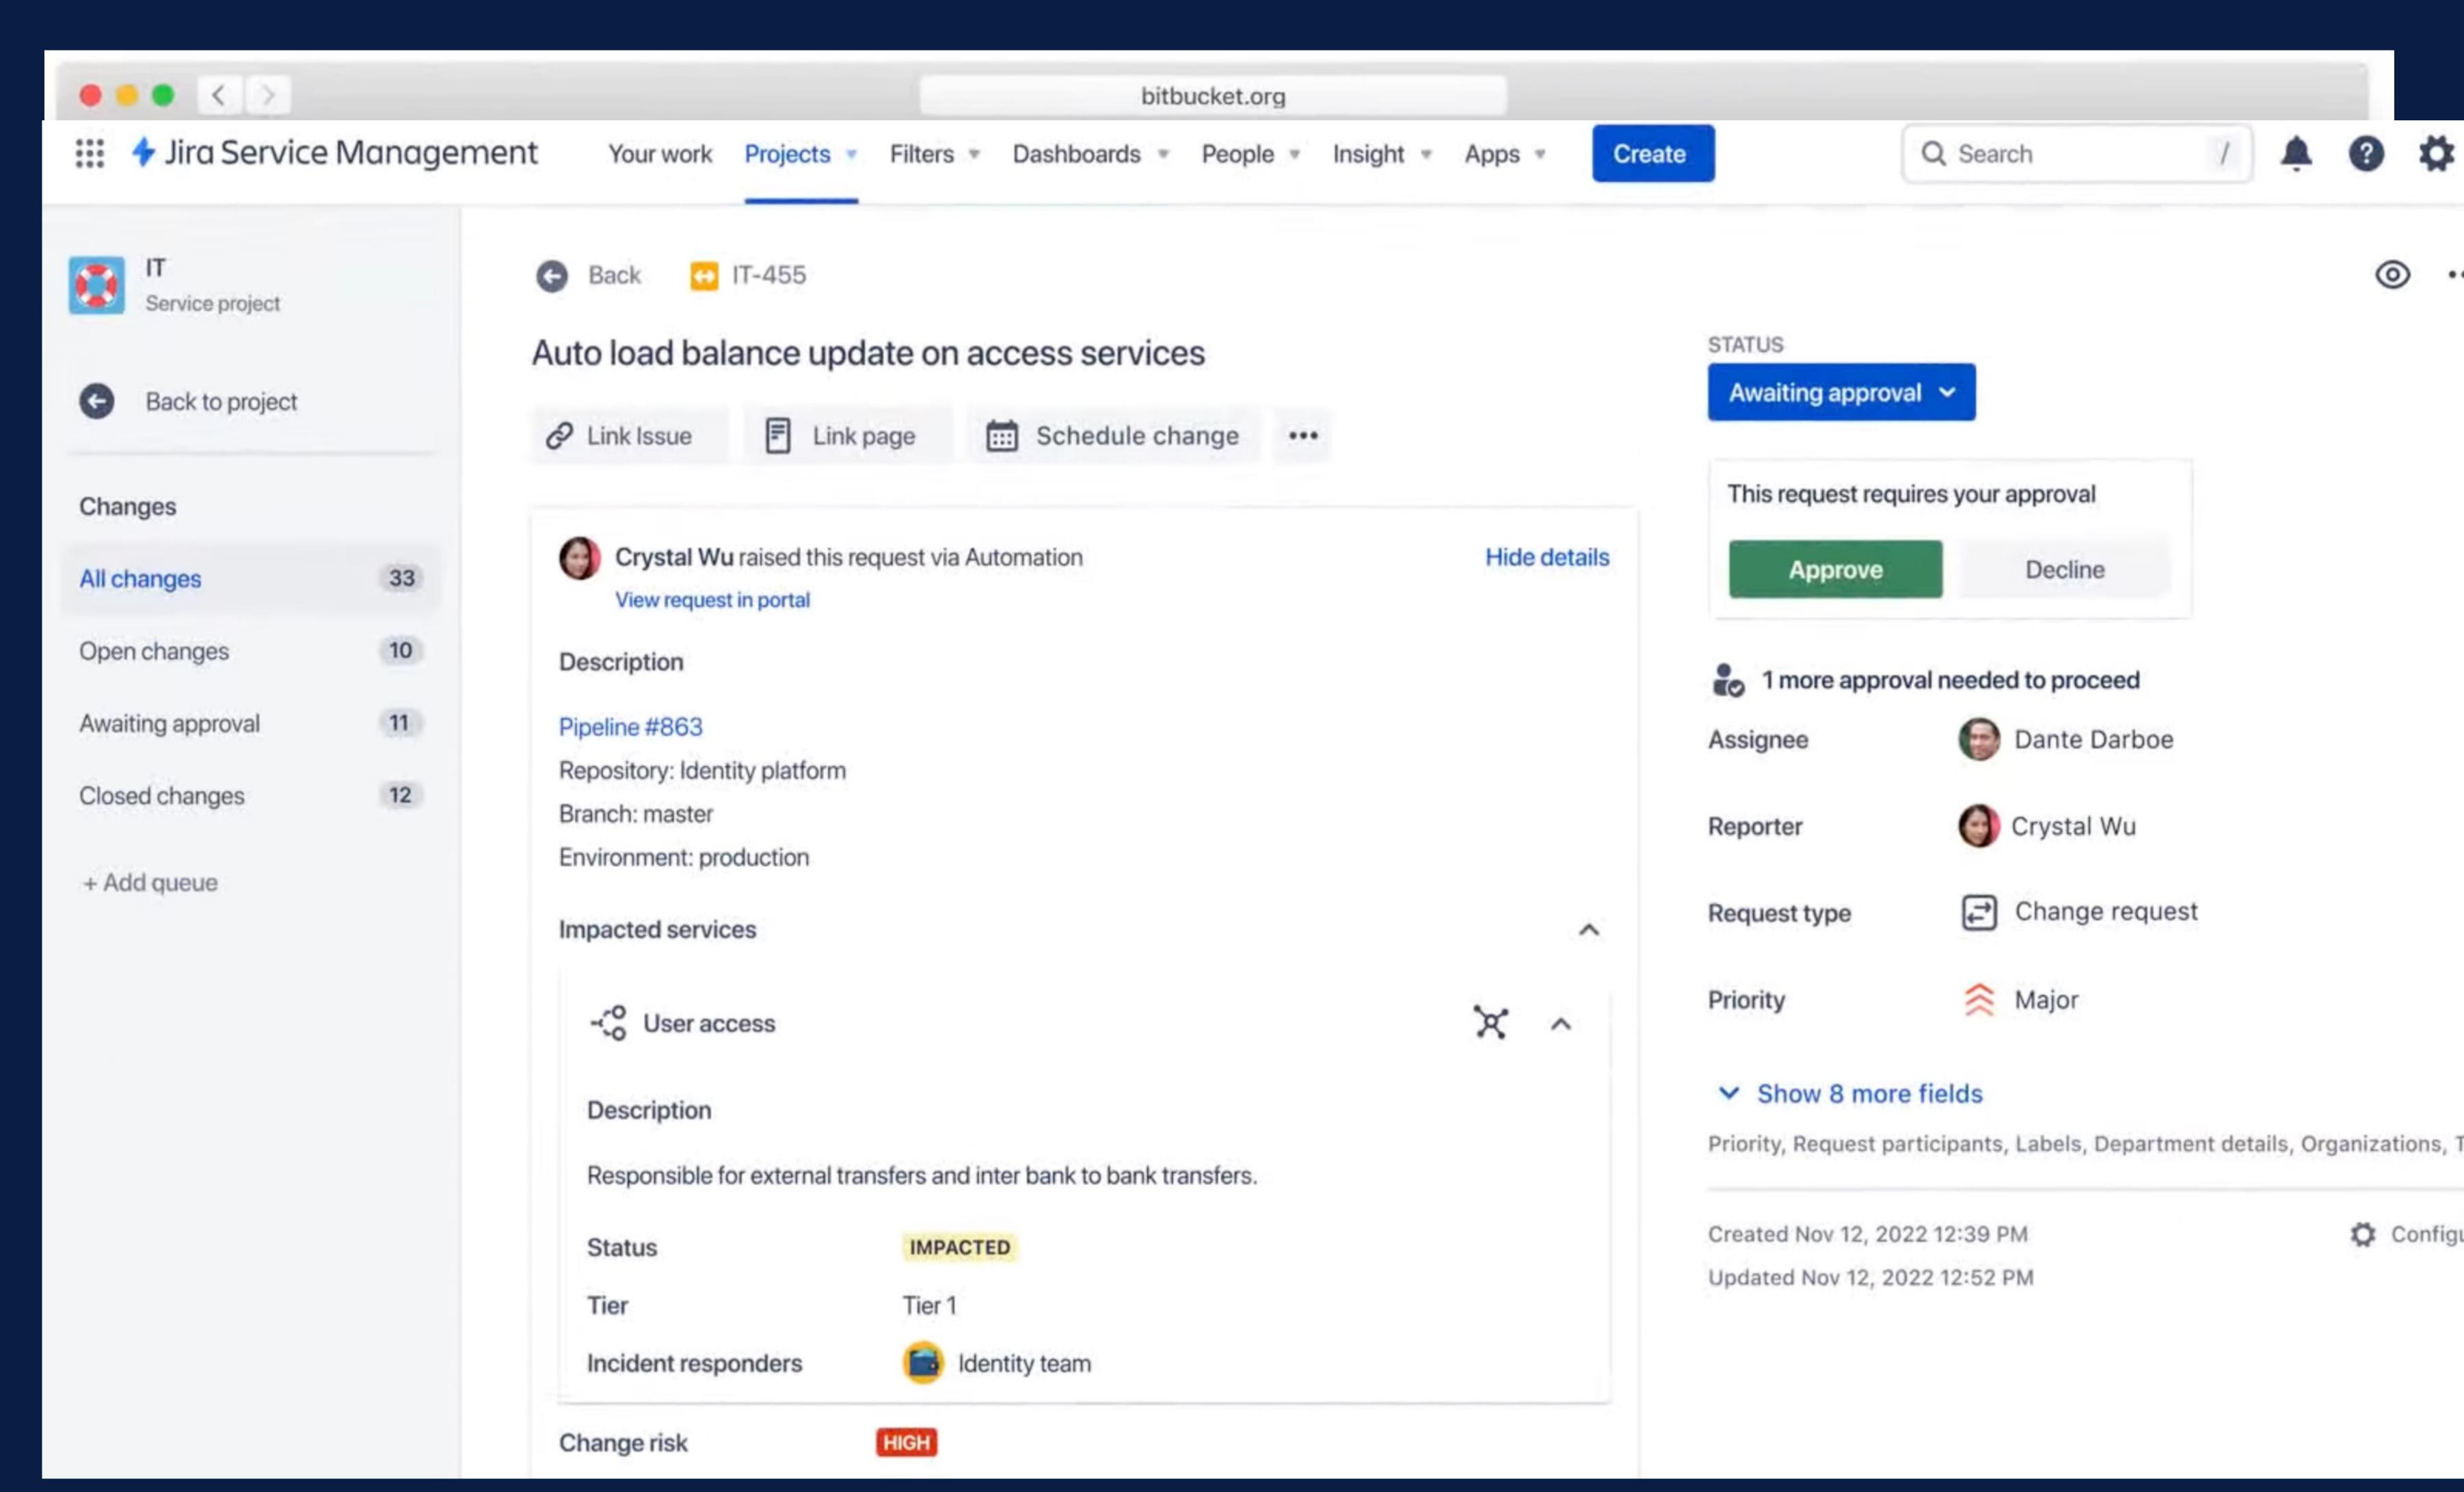

## Transparency and Traceability aligned with Execution

- Establish a single source of truth
- Let developers focus on code
- See across your toolchain
- Developer Experience

#### Automation

And: Status is waiting

Greater than 3 days

Hey team! Here are the pull requests waiting for an approval. Click the "Approve" button once reviewed.

Add component